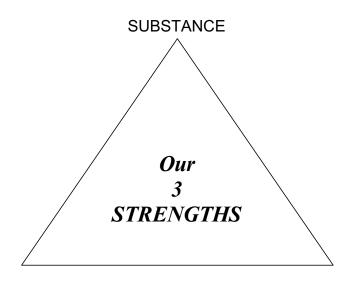

### THE JADE WORKSHOP PLATFORM

Our Workshop primarily revolves around the 3 processes. That is:

- 1. Facilitation to the best
- 2. Interaction to the fullest possible extent
- 3. Derivation to the maximum.

It is only pepped up with:

- 1. Substance that is original
- 2. Sequence that is well researched and planned
- 3. Showmanship that is professional and captivating.