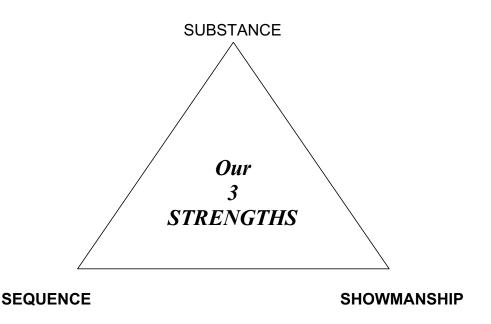

#### THE JADE WORKSHOP PLATFORM

Our Workshop primarily revolves around the 3 processes. That is:

- 1. Facilitation to the best
- 2. Interaction to the fullest possible extent
- 3. Derivation to the maximum.

It is only pepped up with:

- 1. Substance that is original
- 2. Sequence that is well researched and planned
- 3. Showmanship that is professional and captivating.